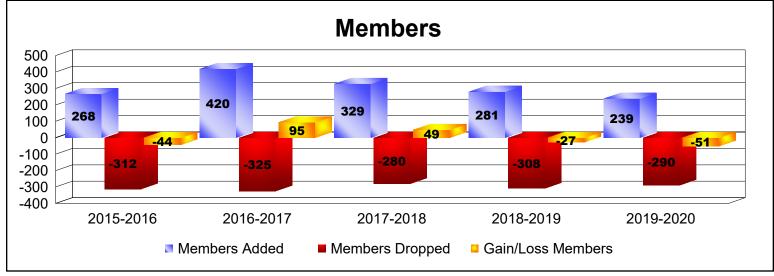

| Year      | New<br>Clubs | Dropped<br>Clubs | Gain/<br>Loss<br>Clubs | New<br>Members | Charter<br>Members | Reinstate<br>Members | Transfer<br>Members | Total<br>Member<br>Added | Total<br>Members<br>Dropped | Gain/<br>Loss<br>Members |
|-----------|--------------|------------------|------------------------|----------------|--------------------|----------------------|---------------------|--------------------------|-----------------------------|--------------------------|
| 2015-2016 | 2            | 0                | 2                      | 207            | 51                 | 7                    | 3                   | 268                      | -312                        | -44                      |
| 2016-2017 | 4            | -1               | 3                      | 285            | 121                | 7                    | 7                   | 420                      | -325                        | 95                       |
| 2017-2018 | 3            | 0                | 3                      | 229            | 78                 | 17                   | 5                   | 329                      | -280                        | 49                       |
| 2018-2019 | 2            | 0                | 2                      | 223            | 45                 | 5                    | 8                   | 281                      | -308                        | -27                      |
| 2019-2020 | 1            | -1               | 0                      | 195            | 26                 | 13                   | 5                   | 239                      | -290                        | -51                      |
| Average   | 2            | 0                | 2                      | 228            | 64                 | 10                   | 6                   | 307                      | -303                        | 4                        |