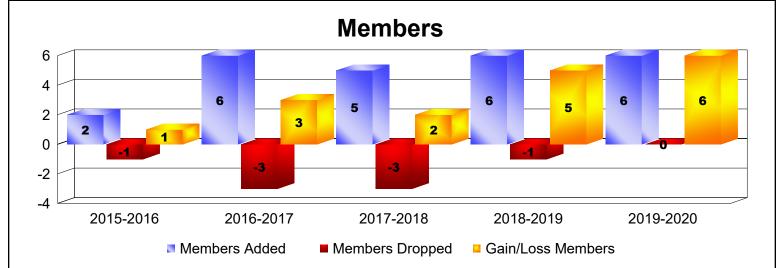

| -3                          | 2                        |
| 2018-2019 | 0            | 0                | 0                      | 6              | 0                  | 0                    | 0                   | 6                        | -1                          | 5                        |
| 2019-2020 | 0            | 0                | 0                      | 5              | 0                  | 0                    | 1                   | 6                        | 0                           | 6                        |
| Average   | 0            | 0                | 0                      | 5              | 0                  | 0                    | 0                   | 5                        | -2                          | 3                        |









MBR0065 Page 2 of 2 7/7/2020 3:42:50AM