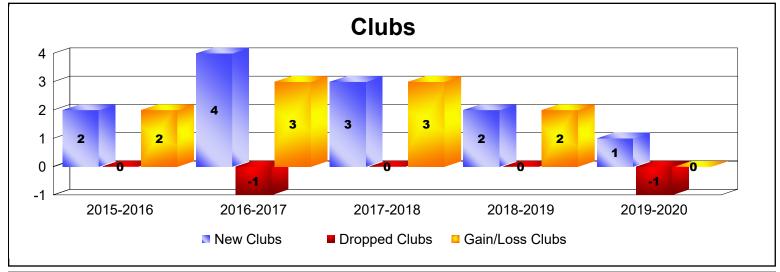

| Year      | New<br>Clubs | Dropped<br>Clubs | Gain/<br>Loss<br>Clubs | New<br>Members | Charter<br>Members | Reinstate<br>Members | Transfer<br>Members | Total<br>Member<br>Added | Total<br>Members<br>Dropped | Gain/<br>Loss<br>Members |
|-----------|--------------|------------------|------------------------|----------------|--------------------|----------------------|---------------------|--------------------------|-----------------------------|--------------------------|
| 2015-2016 | 2            | 0                | 2                      | 207            | 51                 | 7                    | 3                   | 268                      | -312                        | -44                      |
| 2016-2017 | 4            | -1               | 3                      | 285            | 121                | 7                    | 7                   | 420                      | -325                        | 95                       |
| 2017-2018 | 3            | 0                | 3                      | 229            | 78                 | 17                   | 5                   | 329                      | -280                        | 49                       |
| 2018-2019 | 2            | 0                | 2                      | 223            | 45                 | 5                    | 8                   | 281                      | -308                        | -27                      |
| 2019-2020 | 1            | -1               | 0                      | 195            | 26                 | 13                   | 5                   | 239                      | -290                        | -51                      |
| Average   | 2            | 0                | 2                      | 228            | 64                 | 10                   | 6                   | 307                      | -303                        | 4                        |